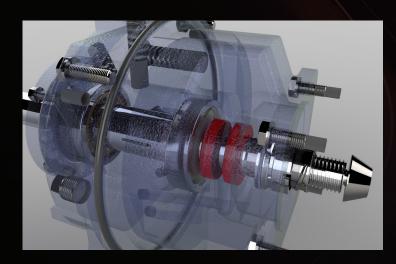

#### Fast, Efficient, & Economical Shipping:

- Spare parts ship in 1 day
- Complete bare pumps ship in 1 week

Dual lip seals protect bearings from contamination and provides leak path for contaminants

## **CURFLO ST Features**

- Easily-removable front for draining or impeller cleanout
- CURLFO Easy-Shim impeller clearance setting system, ensures fast and positive impeller clearance setting

- Solids-handling impeller to allow passage of solids and fibrous materials
- Easily replaceable rotating assembly to simplify service and rebuilds
- Include mechanical seal