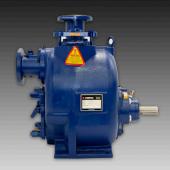

### **CURFLO ST-LINE**

INFORMATION

## **CURFLO ST Features**

- Easily-removable front for draining or impeller cleanout
- CURLFO Easy-Shim impeller clearance setting system, ensures fast and positive impeller clearance setting

- Solids-handling impeller to allow passage of solids and fibrous materials
- Easily replaceable rotating assembly to simplify service and rebuilds
- Include mechanical seal