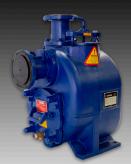

### **CURFLO ST-LINE**

INFORMATION

## **CURFLO ST Features**

- Easily-removable front for draining or impeller cleanout
- CURLFO Easy-Shim impeller clearance setting system, ensures fast and positive impeller clearance setting

- Solids-handling impeller to allow passage of solids and fibrous materials
- Easily replaceable rotating assembly to simplify service and rebuilds
- Include mechanical seal