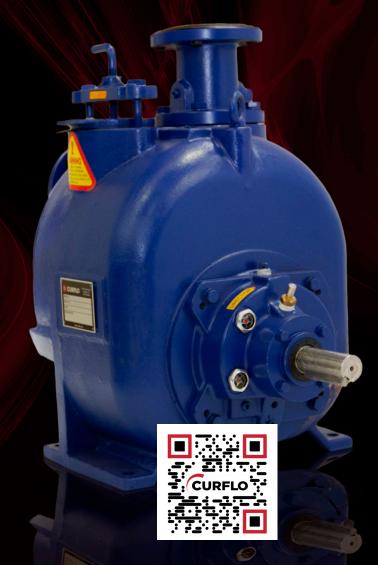

### **CURFLO ST-LINE**

INFORMATION

## **CURFLO ST Features**

- Easily-removable front for draining or impeller cleanout
- CURLFO Easy-Shim impeller clearance setting system, ensures fast and positive impeller clearance setting

- Solids-handling impeller to allow passage of solids and fibrous materials
- Easily replaceable rotating assembly to simplify service and rebuilds
- Include mechanical seal