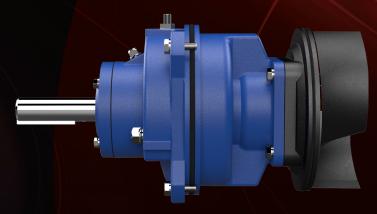

### **CURFLO ST-LINE**

INFORMATION

## **CURFLO ST Features**

- Easily-removable front for draining or impeller cleanout
- CURLFO Easy-Shim impeller clearance setting system, ensures fast and positive impeller clearance setting

- Solids-handling impeller to allow passage of solids and fibrous materials
- Easily replaceable rotating assembly to simplify service and rebuilds
- Include mechanical seal